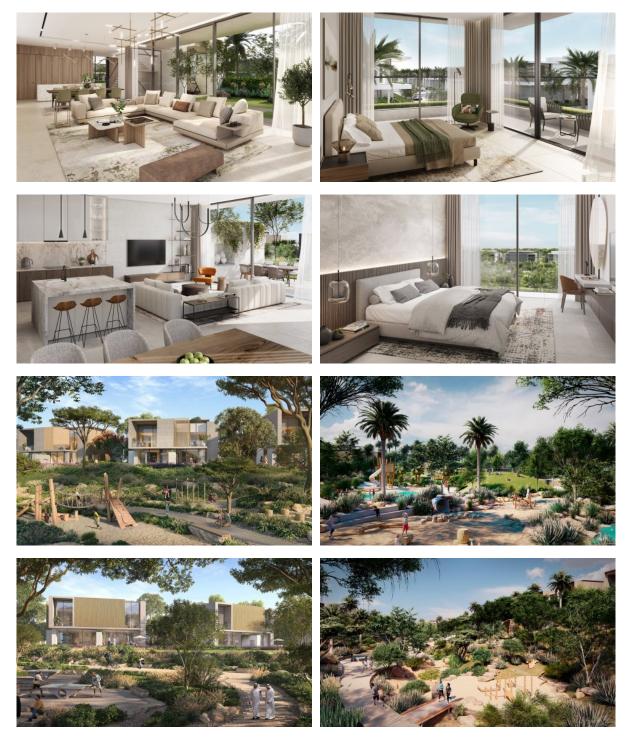

#### PROPERTY FEATURES

## LOCATION

| ۰  | Close to shopping malls | • | Close to the kindergarten        | • | Prestigious district      | • | Great location        |
|----|-------------------------|---|----------------------------------|---|---------------------------|---|-----------------------|
| •  | Pond nearby             | • | Beautiful view                   |   |                           |   |                       |
| FE | ATURES                  |   |                                  |   |                           |   |                       |
| ۰  | Panoramic windows       | • | Balcony                          | ٠ | Terrace                   | • | Flooring              |
| •  | Finished                | • | Premium class                    | • | New project               | • | Low-rise buildings    |
| ۰  | Tap water               | • | Electricity                      | ٠ | Driveway to the land plot |   |                       |
| IN | DOOR FACILITIES         |   |                                  |   |                           |   |                       |
| •  | Child-friendly          | • | Cinema                           | • | Mini club                 | • | Recreation area       |
| ۰  | Fitness room            | • | Pilates and yoga room            | ٠ | Elevator                  |   |                       |
| οι | JTDOOR FEATURES         |   |                                  |   |                           |   |                       |
| ٠  | Barbecue area           | • | Children's playground            | • | Landscaped garden         | • | Landscaped green area |
| ٠  | No industry facilities  | • | Social and commercial facilities | • | Car park                  | • | Garden                |
| ۰  | Park                    | • | Footpaths                        | • | Garden                    | • | Benches               |

Swimming pool 
• Running track

•

### PHOTO GALLERY