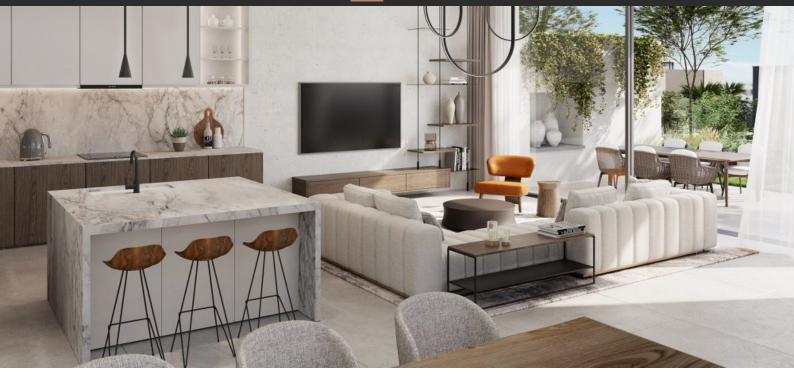

# VILLA 4 BEDROOMS IN EXPO VALLEY AT EXPO CITY, DUBAI SOUTH (DUBAI WORLD CENTRAL) (27759)

AED 6 100 000

#### **PARAMETERS**

Completion date

City Dubai
Type Villa
Development EXPO VALLEY AT
EXPO CITY
Living space 369 m²
To sea 17000 m
To city center 37000 m

IV quarter, 2025





#### PROPERTY FEATURES

#### **LOCATION**

Close to shopping malls
 Close to the kindergarten
 Prestigious district
 Great location

Pond nearby
 Beautiful view

#### **FEATURES**

Panoramic windows
 Balcony
 Terrace
 Flooring

Finished
 Premium class
 New project
 Low-rise buildings

Tap water
 Electricity
 Driveway to the land plot

#### **INDOOR FACILITIES**

Child-friendly
 Cinema
 Mini club
 Recreation area

Fitness room
 Pilates and yoga room
 Elevator

### **OUTDOOR FEATURES**

Barbecue area • Children