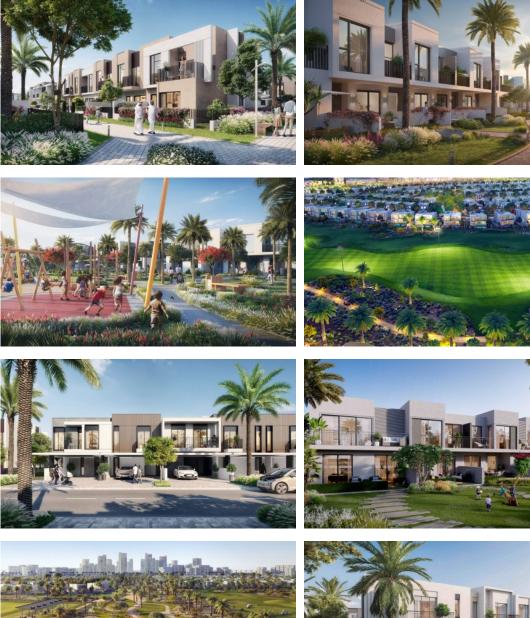

rten              | Healthcare facilities     | Recreation area                  |
| Fitness room         | Covered parking           |                           |                                  |
| OUTDOOR FEATURES     |                           |                           |                                  |
| Barbecue area        | Security                  | Children's playground     | Children's pool                  |
| School               | Landscaped garden         | Landscaped green area     | Social and commercial facilities |
| Pets allowed         | • Park                    | • Garden                  | Common area with pool            |
| Running track        | Tennis court              | • Shop                    | Supermarket                      |



## PHOTO GALLERY