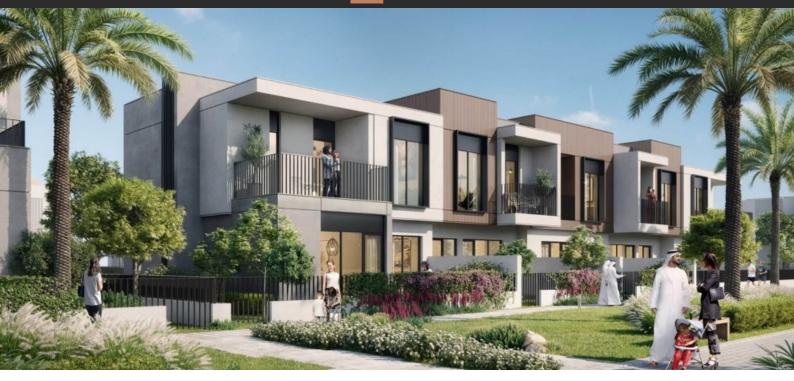

### LOCATION

| Close to the airport | Close to schools          | Close to the kindergarten | Prestigious district             |
|----------------------|---------------------------|---------------------------|----------------------------------|
| Near the golf course | Great location            | Beautiful view            |                                  |
| FEATURES             |                           |                           |                                  |
| • Internet           | Premium class             | Low-rise buildings        | • Tap water                      |
| Electricity          | Driveway to the land plot |                           |                                  |
| INDOOR FACILITIES    |                           |                           |                                  |
| Child-friendly       | Kindergarten              | Healthcare facilities     | Recreation area                  |
| Fitness room         | Covered parking           |                           |                                  |
| OUTDOOR FEATURES     |                           |                           |                                  |
| Barbecue area        | Security                  | Children's playground     | Children's pool                  |
| School               | Landscaped garden         | Landscaped green area     | Social and commercial facilities |
| Pets allowed         | • Park                    | • Garden                  | Common area with pool            |
| Running track        | Tennis court              | • Shop                    | Supermarket                      |