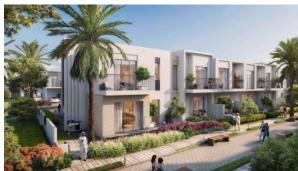

# VILLA 4 BEDROOMS IN EXPO GOLF, DUBAI SOUTH (DUBAI WORLD CENTRAL) (25155)

AED 1 791 888

### **PARAMETERS**

City Dubai
Type Villa
Development EXPO GOLF
Living space 228 m²
To sea 25700 m
To city center 52200 m
Completion date III quarter, 2021

#### **LOCATION**

Close to the airport
 Close to schools
 Close to the kindergarten
 Prestigious district

Near the golf course
 Beautiful view

#### **FEATURES**

Panoramic windows • Balcony • Terrace • Dressing room

Built-in closet
 Finished
 Good quality
 Premium class

Low-rise buildings
 Tap water
 Electricity
 Driveway to the land plot

#### **OUTDOOR FEATURES**

Security
 Children's playground
 Children's pool
 School

Landscaped garden • Landscaped green area • Social and commercial facilities • Pets allowed

Park
 Garden
 Common area with pool
 Running track