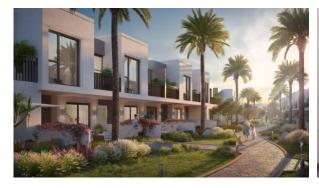

# VILLA 4 BEDROOMS IN EXPO GOLF, DUBAI SOUTH (DUBAI WORLD CENTRAL) (25155)

AED 1 791 888

### **PARAMETERS**

City Dubai
Type Villa
Development EXPO GOLF
Living space 228 m²
To sea 25700 m
To city center 52200 m
Completion date III quarter, 2021

#### **LOCATION**

Close to the airport
 Close to schools
 Close to the kindergarten
 Prestigious district

Near the golf course
 Beautiful view

#### **FEATURES**

Panoramic windows • Balcony • Terrace • Dressing room

Built-in closet
 Finished
 Good quality
 Premium class

Low-rise buildings
 Tap water
 Electricity
 Driveway to the land plot

#### **OUTDOOR FEATURES**

Security
 Children's playground
 Children's pool
 School

Landscaped garden • Landscaped green area • Social and commercial facilities • Pets allowed

Park
 Garden
 Common area with pool
 Running track