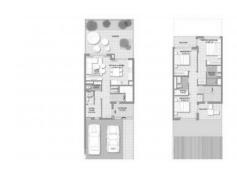

## **PARAMETERS**

City Dubai
Type Villa
Development EXPO GOLF
Floor plan Floor plan «A», 3
bedrooms, in EXPO

GOLF

Living space 172 m²
To sea 25700 m
To city center 52200 m
Completion date III quarter, 2021