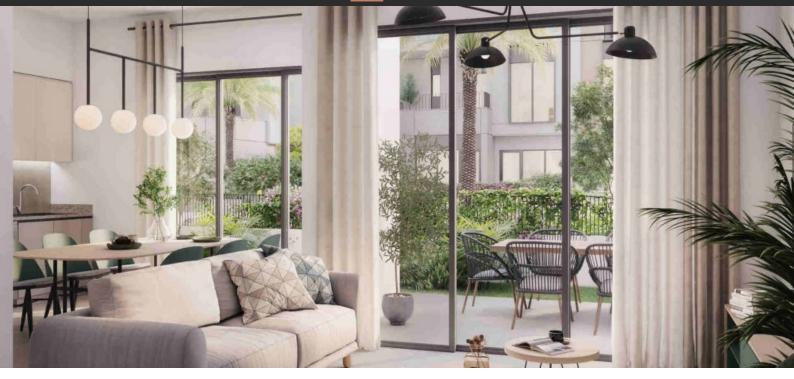

# VILLA 3 BEDROOMS IN EXPO GOLF, DUBAI SOUTH (DUBAI WORLD CENTRAL) (25154)

AED 999 888

## **PARAMETERS**

City Dubai
Type Villa
Development EXPO GOLF
Floor plan Floor plan «A», 3
bedrooms, in EXPO

GOLF

Living space 172 m²
To sea 25700 m
To city center 52200 m
Completion date III quarter, 2021





# PROPERTY FEATURES

#### **LOCATION**

- Close to the airport
   Close to schools
   Close to the kindergarten
   Prestigious district
- Near the golf course
   Great location
   Beautiful view

#### **FEATURES**

- Panoramic windows
   Several bathrooms
   Balcony
   Terrace
- Built-in closet
   Finished
   Good quality
   Premium class
- Low-rise buildings
   Tap water
   Electricity
   Driveway to the land plot

#### **INDOOR FACILITIES**

- Child-friendly Kindergarten Restaurant Health