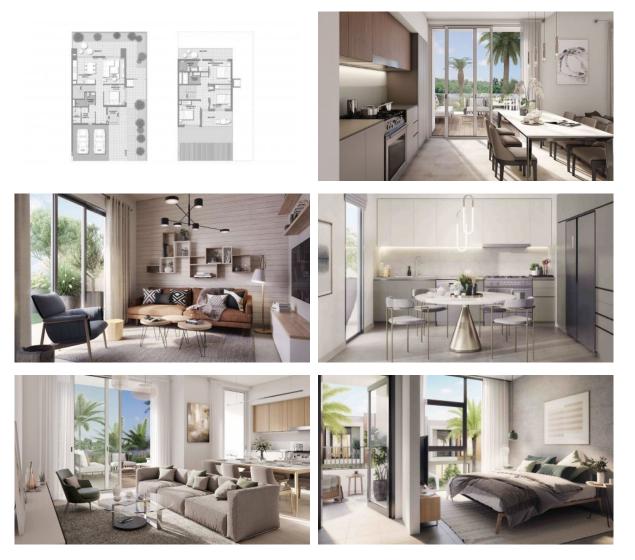

#### PARAMETERS

City Type Development Floor plan

Living space To sea To city center Completion date Dubai Villa EXPO GOLF Floor plan «B», 4 bedrooms, in EXPO GOLF 231 m² 25700 m

52200 m III quarter, 2021

#### PHOTO GALLERY