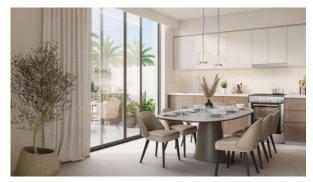

# **EXPO GOLF VILLAS 6**

AED 1 470 000 - 1 790 000

### **PARAMETERS**

City Dubai
Type Development
Bedrooms 3, 4
To sea 24900 m
To city center 51200 m
Completion date IV quarter, 2025





#### PROPERTY FEATURES

#### **LOCATION**

Close to the airport
 Close to schools
 Prestigious district
 Near the golf course

#### **FEATURES**

Low-rise buildings

#### **INDOOR FACILITIES**

Child-friendly
 Kindergarten
 Healthcare facilities
 Recreation area

· Fitness room

#### **OUTDOOR FEATURES**

Barbecue area
 Children's playground
 Children's pool
 School

Landscaped garden • Landscaped green area • Social and commercial facilities • Community garden

Car park
 Common area with pool
 Shop

## PHOTO GALLERY