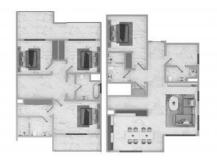

#### PARAMETERS

City Type Development Floor plan

Living space To sea To city center Completion date Dubai Villa EXPO GOLF VILLAS 6 Apartment floor plan «6 4BR Type A 223SQM», 4 bedrooms in EXPO GOLF VILLAS 6 223 m² 24900 m 51200 m IV quarter, 2025