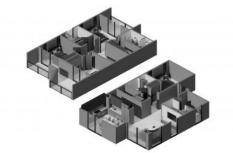

#### PARAMETERS

City Type Development Floor plan

Living space To sea To city center Completion date Dubai Villa EXPO GOLF VILLAS 6 Apartment floor plan «6 4BR Type A 223SQM», 4 bedrooms in EXPO GOLF VILLAS 6 223 m² 24900 m 51200 m IV quarter, 2025