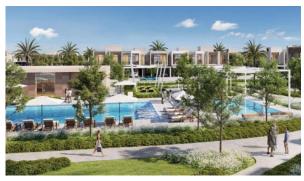

|   |                      |
| Child-friendly       | • | Kindergarten          | ٠ | Healthcare facilities            | • | Recreation area      |
| Fitness room         |   |                       |   |                                  |   |                      |
| OUTDOOR FEATURES     |   |                       |   |                                  |   |                      |
| Barbecue area        | • | Children's playground | • | Children's pool                  | • | School               |
| Landscaped garden    | • | Landscaped green area | • | Social and commercial facilities | • | Community garden     |
| Car park             | ٠ | Common area with pool | ٠ | Shop                             |   |                      |



## PHOTO GALLERY