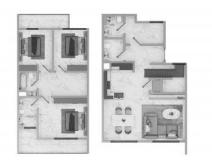

#### PARAMETERS

City Type Development Floor plan

Living space To sea To city center Completion date Dubai Villa EXPO GOLF VILLAS 6 Apartment floor plan «6 3BR Type A 190SQM», 3 bedrooms in EXPO GOLF VILLAS 6 190 m² 24900 m 51200 m IV quarter, 2025