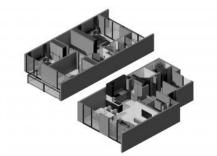

#### PARAMETERS

City Type Development Floor plan

Living space To sea To city center Completion date Dubai Villa EXPO GOLF VILLAS 6 Apartment floor plan «6 3BR Type A 190SQM», 3 bedrooms in EXPO GOLF VILLAS 6 190 m² 24900 m 51200 m IV quarter, 2025