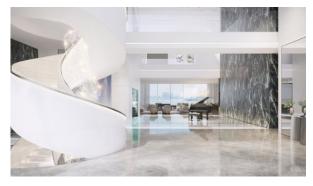

rict
   Great location
- River harbour nearby
   Sea nearby
   Sea view
   Pool view
- Park/garden view
   Panoramic view
   Beautiful view

### **FEATURES**

- Smart Home system
   Panoramic windows
   Panoramic glazing
   Terrace
- Terrace on the roof with barbecue area and sun loungers
   Barbecue area on the terrace barbecue area and sun loungers
- Private pool
   Low-rise buildings
   Tap water
   Electricity
- Driveway to the land plot

#### **INDOOR FACILITIES**

- Bar
   Staff room
   Cinema
   Recreation area
- Indoor pool
   SPA centre
   Fitness room
   Garage
- Covered parking
   Outdoor parking lot
   Underground parking lot

#### **OUTDOOR FEATURES**

- Landscaped garden
   Landscaped green area
   Transport accessibility
   Car park
- Garden Garden

# PHOTO GALLERY