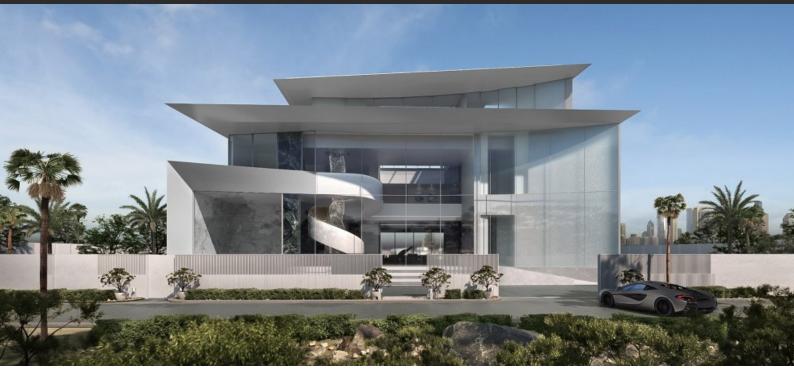

# **ELLINGTON VILLA COLLECTION**

AED 330 000 000

# **PARAMETERS**

City Dubai
Type Development
To sea 100 m
To city center 6500 m
Completion date IV quarter, 2024





## PROPERTY FEATURES

#### **LOCATION**

- Close to the countryside
   Close to schools
   Prestigious district
   Great location
- River harbour nearby
   Sea nearby
   Sea view
   Pool view
- Park/garden view
   Panoramic view
   Beautiful view

### **FEATURES**

- Smart Home system
   Panoramic windows
   Panoramic glazing
   Terrace
- Terrace on the roof with barbecue area and sun loungers
   Barbecue area on the terrace barbecue area and sun loungers
- Private pool
   Low-rise buildings
   Tap water
   Electricity
- Driveway to the land plot

#### **INDOOR FACILITIES**

- Bar
   Staff room
   Cinema
   Recreation ar