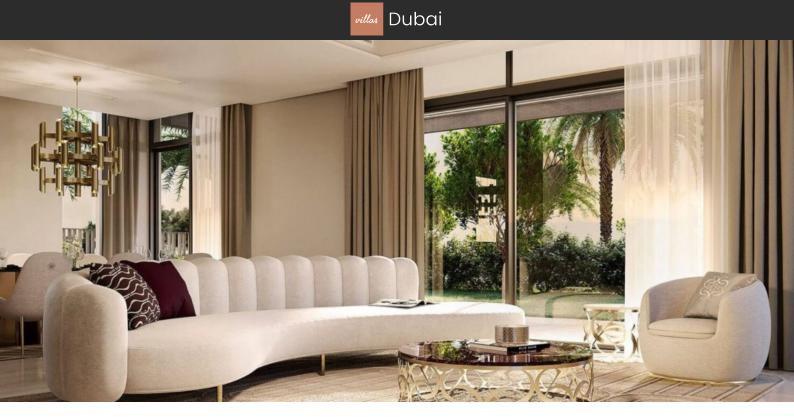

# VILLA 4 BEDROOMS IN ELIE SAAB, ARABIAN RANCHES 3 (25697) AED 5 570 000

## PARAMETERS

| City            |
|-----------------|
| Туре            |
| Development     |
| Living space    |
| Completion date |

Dubai Villa ELIE SAAB 432 m² III quarter, 2025





#### **PROPERTY FEATURES**

## LOCATION

| ۰        | Close to shopping malls | • | Close to the airport          | ۰ | Close to schools                    | ۰ | Close to the kindergarten |  |
|----------|-------------------------|---|-------------------------------|---|-------------------------------------|---|---------------------------|--|
| •        | Prestigious district    | • | Environmentally pristine area | • | Pool view                           | • | City view                 |  |
| •        | Park/garden view        |