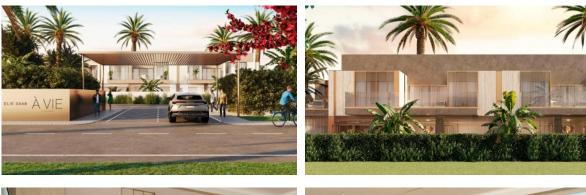

| Fitness room              |  |
| ۰        | Pilates and yoga room            |   |                           |   |                      |   |                           |  |
| οι       | JTDOOR FEATURES                  |   |                           |   |                      |   |                           |  |
| ٠        | Barbecue area                    | • | Children's playground     | • | Landscaped garden    | • | Landscaped green area     |  |
| •        | Social and commercial facilities | • | Backyard                  | • | Car park             | • | Garden                    |  |
| •        | Footpaths                        | • | Well-developed facilities | • | Swimming pool        | • | Running track             |  |

Sports ground
Shop

# villas Dubai

#### PHOTO GALLERY