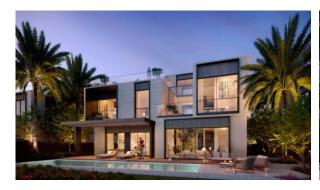

# ELIE SAAB PALM HILLS

AED 10 000 000

## PARAMETERS

City Dubai
Type Development
Bedrooms 5
Completion date IV quarter, 2024





#### PROPERTY FEATURES

#### **LOCATION**

- Close to the countryside
   Close to shopping malls
   Close to schools
   Near the golf course
- Great location
   Beautiful view

#### **FEATURES**

- New development project
   Low-rise buildings
   Tap water
   Electricity
- Driveway to the land plot

#### **INDOOR FACILITIES**

Child-friendly
 Recreation area

### **OUTDOOR FEATURES**

- Barbecue area Fenced area Children's playground Landscaped garden
- Landscaped green area
   Pets allowed
   Dog walking areas
   Car park
- Footpaths
   Benches
   Swimming pool
   Basketball court
- Running track
   Tennis court
   Football pitch



## PHOTO GALLERY