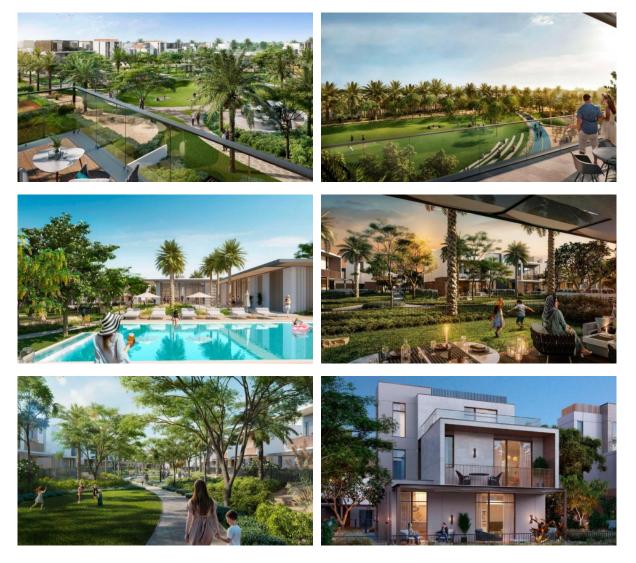

#### PHOTO GALLERY

### LOCATION

| Close to shopping malls | • | Close to schools          | ٠ | Prestigious district  | ۰ | Near the golf course |
|-------------------------|---|---------------------------|---|-----------------------|---|----------------------|
| Beautiful view          |   |                           |   |                       |   |                      |
| FEATURES                |   |                           |   |                       |   |                      |
| Luxury real estate      | • | New development project   | • | Low-rise buildings    | • | Tap water            |
| Electricity             | • | Driveway to the land plot |   |                       |   |                      |
| INDOOR FACILITIES       |   |                           |   |                       |   |                      |
| Child-friendly          | • | Mini club                 | ٠ | Recreation area       | ٠ | Fitness room         |
| OUTDOOR FEATURES        |   |                           |   |                       |   |                      |
| Barbecue area           | • | CCTV                      | • | Children's playground | ٠ | Children's pool      |
| Car park                | • | Garden                    | • | Footpaths             | • | Swimming pool        |

Sports ground