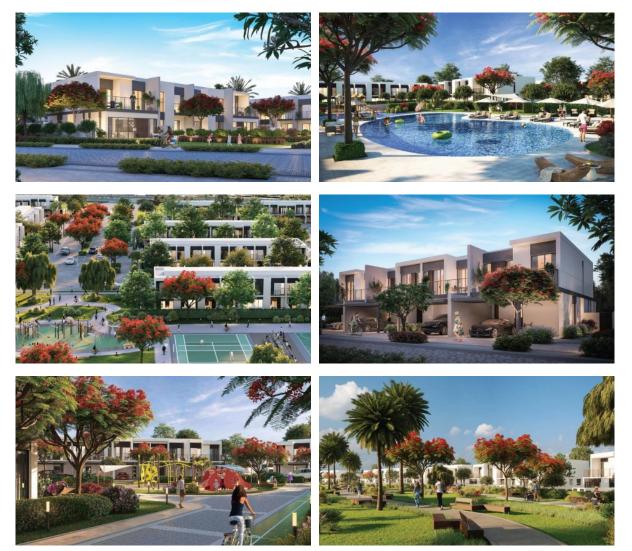

s | • | SPA centre | ٠ | Fitness room | • | Covered parking |
|---|-----------------------|---|------------|---|--------------|---|-----------------|
|   |                       |   |            |   |              |   |                 |

# OUTDOOR FEATURES

| • | CCTV              | • | Security              | • | Children's playground | ٠ | Children's pool |
|---|-------------------|---|-----------------------|---|-----------------------|---|-----------------|
| • | Landscaped garden | • | Landscaped green area | • | Beach bar             | • | Park            |
| • | Swimming pool     | • | Basketball court      | • | Running track         | • | Sports ground   |
| • | Tennis court      | • | Shop                  | • | Supermarket           |   |                 |



## PHOTO GALLERY