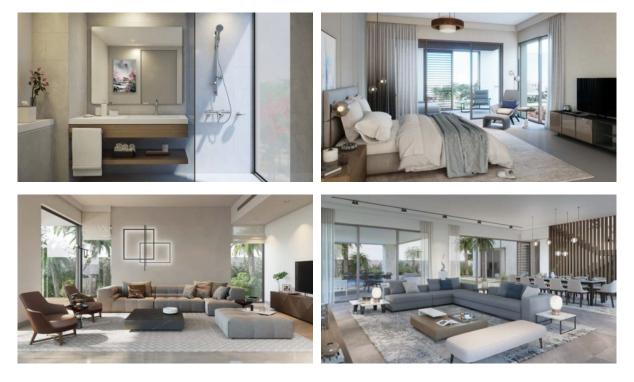

s | • | SPA centre | ٠ | Fitness room | • | Covered parking |
|---|-----------------------|---|------------|---|--------------|---|-----------------|
|   |                       |   |            |   |              |   |                 |

# OUTDOOR FEATURES

| • | CCTV              | • | Security              | • | Children's playground | ٠ | Children's pool |
|---|-------------------|---|-----------------------|---|-----------------------|---|-----------------|
| • | Landscaped garden | • | Landscaped green area | • | Beach bar             | • | Park            |
| • | Swimming pool     | • | Basketball court      | • | Running track         | • | Sports ground   |
| • | Tennis court      | • | Shop                  | • | Supermarket           |   |                 |



## PHOTO GALLERY