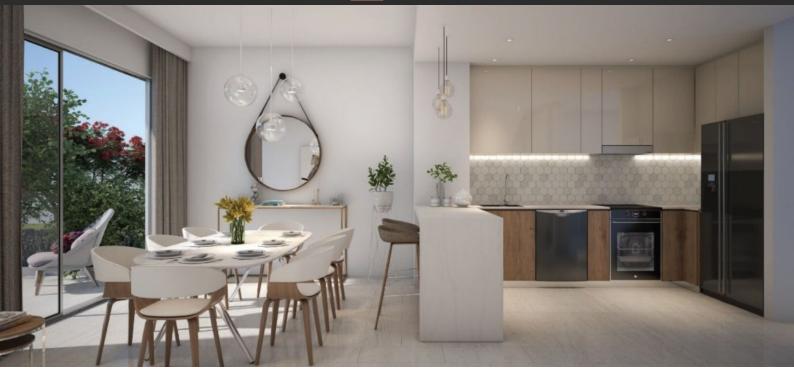

# TOWNHOUSE 3 BEDROOMS IN ELAN, TILAL AL GHAF (25404) AED 2 750 000

# **PARAMETERS**

City Dubai
District Tilal Al Ghaf
Type Townhouse
Development ELAN
Living space 140 m²
Completion date IV quarter, 2022



## PROPERTY FEATURES

#### **LOCATION**

- Close to the beach
   Close to the countryside
   Prestigious district
   Environmentally pristine area
- Close to international schools
   Lake nearby
   City view
   Lake view
- Park/garden view
   Beautiful view

### **FEATURES**

- Balcony
   Terrace
   TV
   Internet
- Premium class

#### **INDOOR FACILITIES**

Healthcare facilities
 SPA centre
 Fitness room
 Covered parking

#### **OUTDOOR FEATURES**

- CCTV
   Security
   Children's playground
   Children's pool
- Landscaped garden Landscaped green area Beach bar Park
- Swimming pool