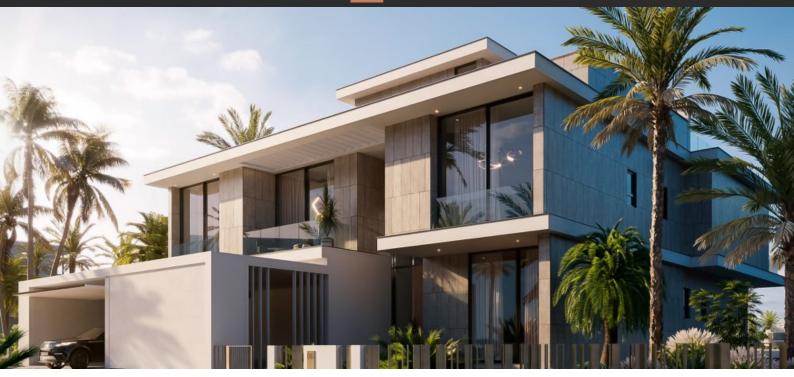

# VILLA 7 ROOMS IN DISTRICT ONE WEST, MOHAMMED BIN RASHID CITY (27738) AED 25 000 000

### LOCATION

| ۰  | Prestigious district      | • | Great location          | ۰ | Direct access to the beach       | • | Pond nearby           |
|----|---------------------------|---|-------------------------|---|----------------------------------|---|-----------------------|
| •  | Beautiful view            |   |                         |   |                                  |   |                       |
| FE | ATURES                    |   |                         |   |                                  |   |                       |
| ۰  | Panoramic windows         | • | Panoramic glazing       | • | Terrace                          | • | New project           |
| •  | Tap water                 | • | Electricity             | • | Driveway to the land plot        |   |                       |
| IN | DOOR FACILITIES           |   |                         |   |                                  |   |                       |
| •  | Child-friendly            | • | Restaurant              | • | Cafe                             | • | Healthcare facilities |
| ٠  | Cinema                    | • | Recreation area         | • | SPA centre                       | • | Fitness room          |
| •  | Pilates and yoga room     | • | Squash                  | • | Covered parking                  |   |                       |
| οι | JTDOOR FEATURES           |   |                         |   |                                  |   |                       |
| ۰  | Barbecue area             | • | Security                | • | Children's playground            | • | Landscaped garden     |
| •  | Landscaped green area     | • | Transport accessibility | • | Social and commercial facilities | • | Car park              |
| ۰  | Equipped beach            | • | Private beach           | ٠ | Promenade with amenities         | • | Garden                |
| •  | Park                      | • | Footpaths               | • | Garden                           | • | Benches               |
| •  | Well-developed facilities | • | Swimming pool           | • | Common area with pool            | • | Basketball court      |
| ٠  | Running track             | • | Sports ground           | • | Tennis court                     | • | Football pitch        |