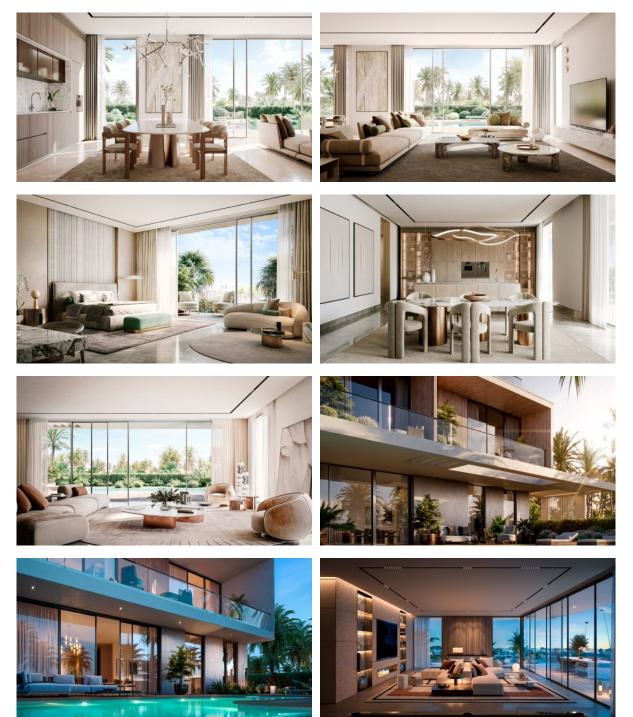

ue area             | • | Security                | • | Children's playground            | • | Landscaped garden     |
| •  | Landscaped green area     | • | Transport accessibility | • | Social and commercial facilities | • | Car park              |
| ۰  | Equipped beach            | • | Private beach           | ٠ | Promenade with amenities         | • | Garden                |
| •  | Park                      | • | Footpaths               | • | Garden                           | • | Benches               |
| •  | Well-developed facilities | • | Swimming pool           | • | Common area with pool            | • | Basketball court      |
| ٠  | Running track             | • | Sports ground           | • | Tennis court                     | • | Football pitch        |



## PHOTO GALLERY