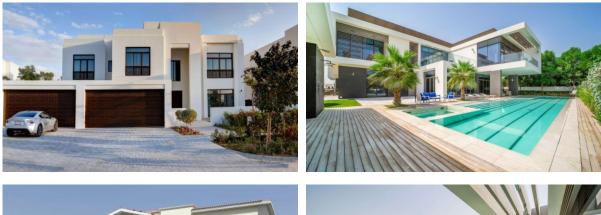

### PHOTO GALLERY

#### PROPERTY FEATURES

## LOCATION

| Close to the beach    | • | City center         | • | Lake view          | • | Panoramic view        |
|-----------------------|---|---------------------|---|--------------------|---|-----------------------|
| FEATURES              |   |                     |   |                    |   |                       |
| Smart Home system     | • | Panoramic windows   | • | Bathroom furniture | • | Balcony               |
| • TV                  | • | Internet            | • | Air Conditioners   | • | All appliances        |
| Dressing room         | • | Fully furnished     | • | Built-in closet    | • | Standard finish       |
| Premium class         |   |                     |   |                    |   |                       |
| INDOOR FACILITIES     |   |                     |   |                    |   |                       |
| Kindergarten          | • | Restaurant          | • | Cafe               | • | Healthcare facilities |
| • Cinema              | • | Recreation area     | • | Fitness room       | • | Golf course           |
| Garage                | • | Outdoor parking lot |   |                    |   |                       |
| OUTDOOR FEATURES      |   |                     |   |                    |   |                       |
| Barbecue area         | • | Security            | • | School             | • | Landscaped garden     |
| Landscaped green area | • | Community garden    | • | Swimming pool      | • | Running track         |