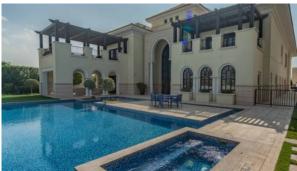

|
| INDOOR FACILITIES     |   |                     |   |                    |   |                       |
| Kindergarten          | • | Restaurant          | • | Cafe               | • | Healthcare facilities |
| • Cinema              | • | Recreation area     | • | Fitness room       | • | Golf course           |
| Garage                | • | Outdoor parking lot |   |                    |   |                       |
| OUTDOOR FEATURES      |   |                     |   |                    |   |                       |
| Barbecue area         | • | Security            | • | School             | • | Landscaped garden     |
| Landscaped green area | • | Community garden    | • | Swimming pool      | • | Running track         |

Shop
Supermarket

# villas Dubai

### PHOTO GALLERY