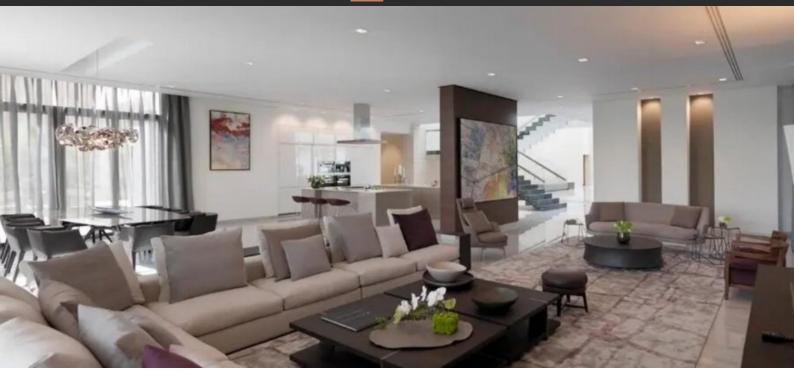

## VILLA 6 BEDROOMS IN DISTRICT ONE VILLAS, MOHAMMED BIN RASHID CITY (25198) AED 18 500 000

#### PARAMETERS

| City            | Dubai            |
|-----------------|------------------|
| Туре            | Villa            |
| Development     | DISTRICT ONE     |
|                 | VILLAS           |
| Living space    | 1031 m²          |
| To sea          | 5000 m           |
| Completion date | IV quarter, 2023 |





#### PROPERTY FEATURES

## LOCATION

| Close to the beach    | • | City center         | • | Lake view          | • | Panoramic view        |
|-----------------------|---|---------------------|---|--------------------|---|-----------------------|
| FEATURES              |   |                     |   |                    |   |                       |
| Smart Home system