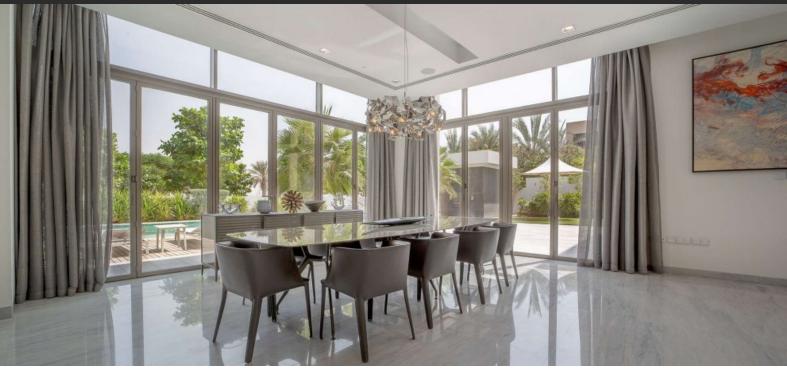

# VILLA 4 BEDROOMS IN DISTRICT ONE VILLAS, MOHAMMED BIN RASHID CITY (25195) AED 10 500 000

#### PARAMETERS

| City            | Dubai            |
|-----------------|------------------|
| Туре            | Villa            |
| Development     | DISTRICT ONE     |
|                 | VILLAS           |
| Living space    | 598 m²           |
| To sea          | 5000 m           |
| Completion date | IV quarter, 2023 |





### PROPERTY FEATURES

## LOCATION

| Close to the beach    | • | City center         | • | Lake view          | • | Panoramic view        |
|-----------------------|---|---------------------|---|--------------------|---|-----------------------|
| FEATURES              |   |                     |   |                    |   |                       |
| Smart Home system