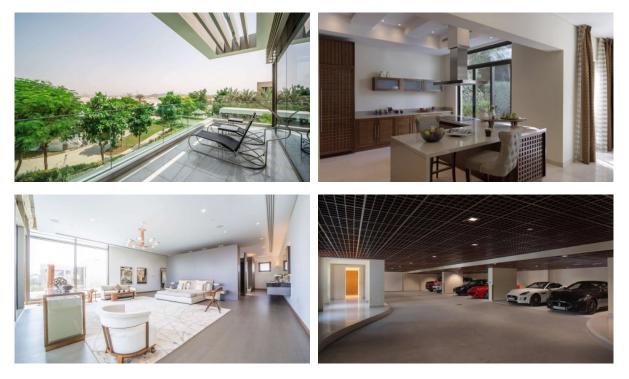

|
| INDOOR FACILITIES     |   |                     |   |                    |   |                       |
| Kindergarten          | • | Restaurant          | • | Cafe               | • | Healthcare facilities |
| • Cinema              | • | Recreation area     | • | Fitness room       | • | Golf course           |
| Garage                | • | Outdoor parking lot |   |                    |   |                       |
| OUTDOOR FEATURES      |   |                     |   |                    |   |                       |
| Barbecue area         | • | Security            | • | School             | • | Landscaped garden     |
| Landscaped green area | • | Community garden    | • | Swimming pool      | • | Running track         |

Shop
Supermarket



#### PHOTO GALLERY