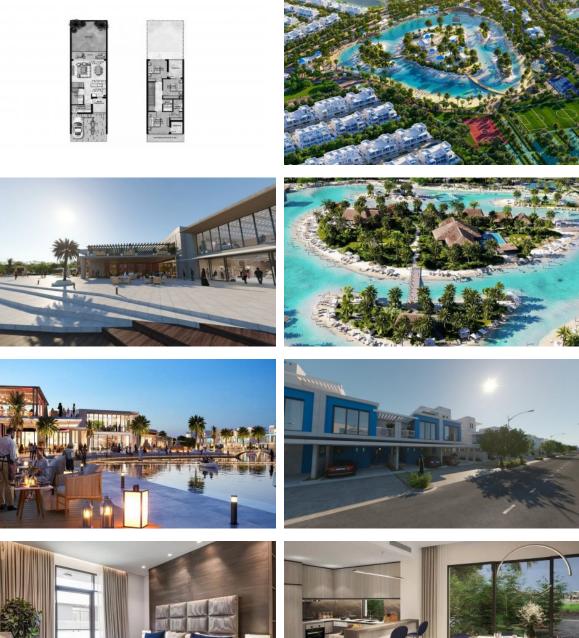

## LOCATION

| • | Environmentally pristine area | • | Near the golf course | • | Great location | • | Direct access to the beach |  |  |
|---|-------------------------------|---|----------------------|---|----------------|---|----------------------------|--|--|
| • | Pond nearby                   | ۰ | In the Spa resort    | • | Beautiful view |   |                            |  |  |
|   |                               |   |                      |   |                |   |                            |  |  |

## INDOOR FACILITIES

| ٠ | Restaurant            | • | Cafe | • | Healthcare facilities | ٠ | Cinema |
|---|-----------------------|---|------|---|-----------------------|---|--------|
|   |                       |   |      |   |                       |   |        |
| • | Pilates and yoga room |   |      |   |                       |   |        |

# OUTDOOR FEATURES

| • | CCTV           | • | Security   | • | Children's playground | • | Beach bar                |
|---|----------------|---|------------|---|-----------------------|---|--------------------------|
| • | Equipped beach | • | Water park | • | Amphitheatre          | • | Promenade with amenities |
| • | Swimming pool  | • | Shop       | • | Supermarket           |   |                          |

### PHOTO GALLERY