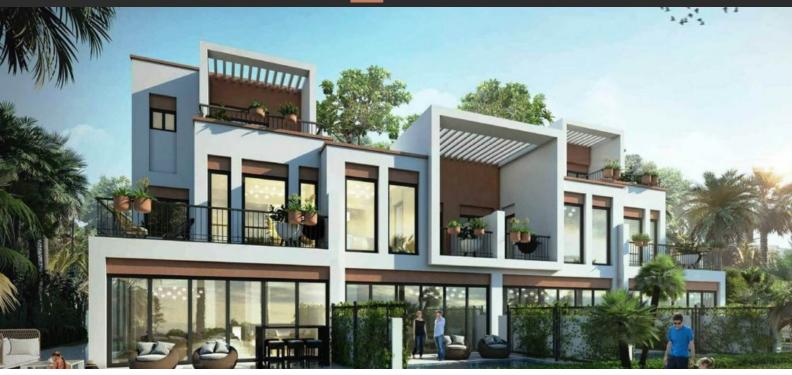

# COSTA BRAVA

AED 2 150 000 - 3 200 000

## **PARAMETERS**

City Dubai
Type Development
Bedrooms 4, 5
To sea 22000 m
Completion date III quarter, 2024



#### PROPERTY FEATURES

#### **LOCATION**

- Close to shopping malls
   Close to schools
   Close to the kindergarten
   Prestigious district
- Environmentally pristine area
   Pond nearby
   Pool view
   City view
- Park/garden view
   Street view
   Beautiful view

### **FEATURES**

- Bathroom furniture
   Balcony
   Terrace
   Air Conditioners
- Premium class
   New development project
   At the middle stage of construction
- Electricity
   Gas
   Driveway to the land plot

### **INDOOR FACILITIES**

- Child-friendly
   Cafe
   Cinema
   Garage
- Private parking

### **OUTDOOR FEATURES**

- Barbecue area
   CCTV
   Security
   Fence