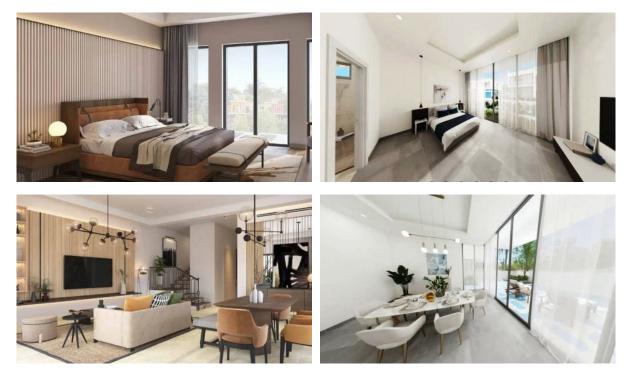

| • | Gas                     | • | Driveway to the land plot           |   |                      |  |
| INDOOR FACILITIES |                               |   |                         |   |                                     |   |                      |  |
| •                 | Child-friendly                | • | Cafe                    | • | Cinema                              | • | Garage               |  |

Private parking

### OUTDOOR FEATURES

| • | Barbecue area         | • | CCTV                    | • | Security      | • | Fenced area  |
|---|-----------------------|---|-------------------------|---|---------------|---|--------------|
| ٠ | Landscaped green area | ٠ | Transport accessibility | • | Swimming pool | ٠ | Tennis court |

Shop



### PHOTO GALLERY