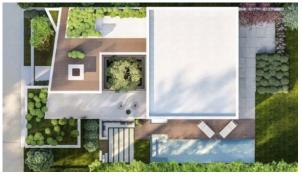

## OUTDOOR FEATURES

| • | Barbecue area     | • | CCTV                  | • | Children's playground            | • | Kids Club |
|---|-------------------|---|-----------------------|---|----------------------------------|---|-----------|
| • | Landscaped garden | • | Landscaped green area | • | Social and commercial facilities | • | Garden    |
| • | Footpaths         | • | Common area with pool | • | Running track                    |   |           |