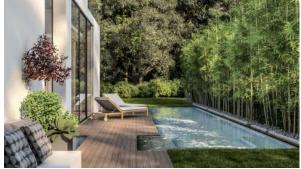

## OUTDOOR FEATURES

| • | Barbecue area     | • | CCTV                  | • | Children's playground            | • | Kids Club |
|---|-------------------|---|-----------------------|---|----------------------------------|---|-----------|
| • | Landscaped garden | • | Landscaped green area | • | Social and commercial facilities | • | Garden    |
| • | Footpaths         | • | Common area with pool | • | Running track                    |   |           |