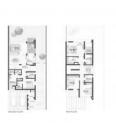

#### PARAMETERS

City Type Development Floor plan

Living space To sea Completion date Dubai Townhouse CHERRYWOODS Floor plan «4BD 245SQM», 4 bedrooms, in CHERRYWOODS 220 m<sup>2</sup> 16000 m IV quarter, 2021