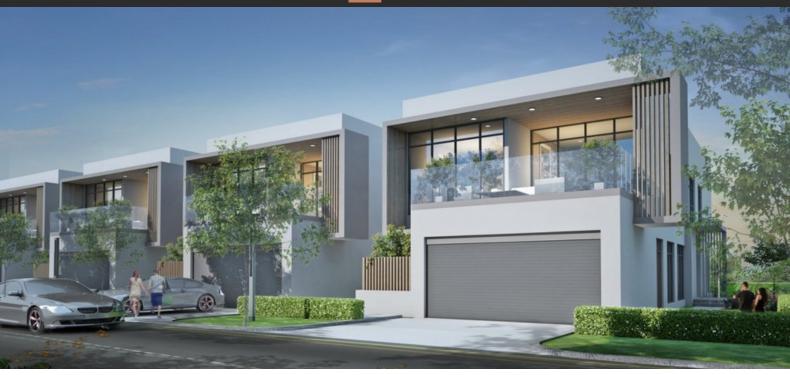

# TOWNHOUSE 4 BEDROOMS IN CHERRYWOODS, DUBAI LAND (25470)

AED 1 699 000

#### **PARAMETERS**

City Dubai
Type Townhouse
Development CHERRYWOODS
Floor plan Floor plan «4BD

245SQM», 4 bedrooms, in CHERRYWOODS

Living space 220 m²
To sea 16000 m
Completion date IV quarter, 2021

#### **LOCATION**

- Environmentally pristine area Close to international schools Near the golf course City view
- Park/garden view
   Beautiful view

#### **FEATURES**

- Balcony
   Terrace
   TV
   Internet
- Air Conditioners
   Low-rise buildings