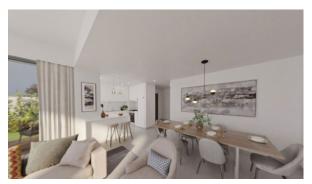

edrooms, in CHERRYWOODS

Living space 220 m²
To sea 16000 m
Completion date IV quarter, 2021





#### PROPERTY FEATURES

#### **LOCATION**

- Environmentally pristine area Close to international schools Near the golf course City view
- Park/garden view
   Beautiful view

#### **FEATURES**

- Balcony
   Terrace
   TV
   Internet
- Air Conditioners
   Low-rise buildings

#### **INDOOR FACILITIES**

- Kindergarten
   Healthcare facilities
   Fitness room
   Golf course
- · Covered parking

### **OUTDOOR FEATURES**

- Barbecue area
   CCTV
   Security
   Children's playground
- School Landscaped garden Landscaped green area Pets allowed
- Dog walking areas
   Park
   Swimming pool
   Basketball court
- Running track
   Tennis court
   Football pitch
   Shop
- Supermarket

## PHOTO GALLERY