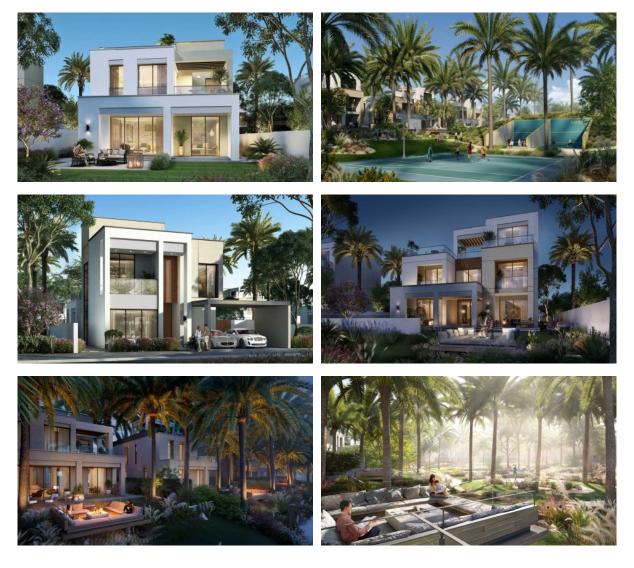

|   |                         |   |                           |   |                    |
| •                 | Child-friendly           | • | Recreation area         | • | Fitness room              |   |                    |
| Ol                | JTDOOR FEATURES          |   |                         |   |                           |   |                    |
| •                 | Barbecue area            | ۰ | Fenced area             | • | Children's playground     | • | Landscaped garden  |
| ۰                 | Landscaped green area    | • | No industry facilities  | • | Park                      | • | Footpaths          |
| •                 | Garden                   | • | Benches                 | • | Common area with pool     | • | Sports ground      |



## PHOTO GALLERY