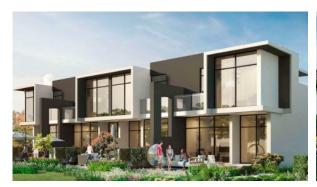

# **CASCADE VILLAS**

AED 1 075 000 - 1 375 000

## **PARAMETERS**

City Dubai
Type Development
Bedrooms 3
To sea 32000 m
Completion date IV quarter, 2020





#### PROPERTY FEATURES

### LOCATION

Close to the countryside
 Close to schools
 Near the golf course
 Great location

Beautiful view

#### **FEATURES**

New development project
 Low-rise buildings
 Tap water
 Electricity

Driveway to the land plot

#### **INDOOR FACILITIES**

Child-friendly
 SPA centre
 Fitness room
 Pilates and yoga room

### **OUTDOOR FEATURES**

CCTV
 Security
 Children's playground
 Landscaped garden

Landscaped green area • No industry facilities • Social and commercial facilities • Car park

Footpaths
 Swimming pool
 Running track
 Shop

Supermarket



# PHOTO GALLERY