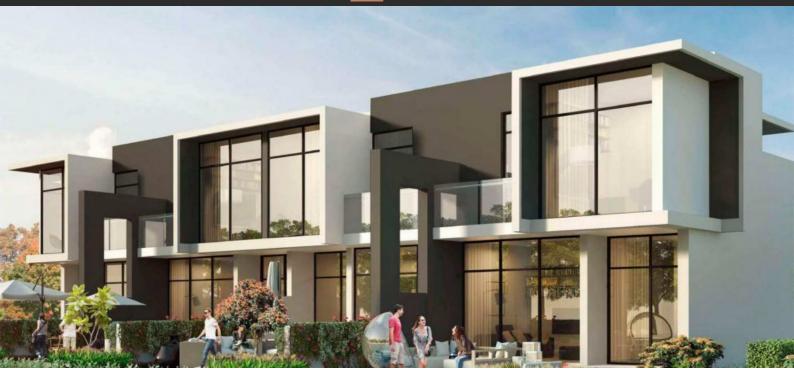

# **CASCADE VILLAS**

AED 1 075 000 - 1 375 000

## **PARAMETERS**

City Dubai
Type Development
Bedrooms 3
To sea 32000 m
Completion date IV quarter, 2020





#### PROPERTY FEATURES

### LOCATION

Close to the countryside
 Close to schools
 Near the golf course
 Great location

Beautiful view

#### **FEATURES**

New development project
 Low-rise buildings
 Tap water
 Electricity

Driveway to the land plot

#### **INDOOR FACILITIES**

Child-friendly
 SPA centre
 Fitness room
 Pilates and yoga room

### **OUTDOOR FEATURES**

CCTV
 Security
 Children's playground
 Landscaped garden

Landscaped green area • No industry facilities • Social and commercial facilities • Car park

Footpaths
 Swimming pool
 Running track
 Shop

Supermarket



# PHOTO GALLERY