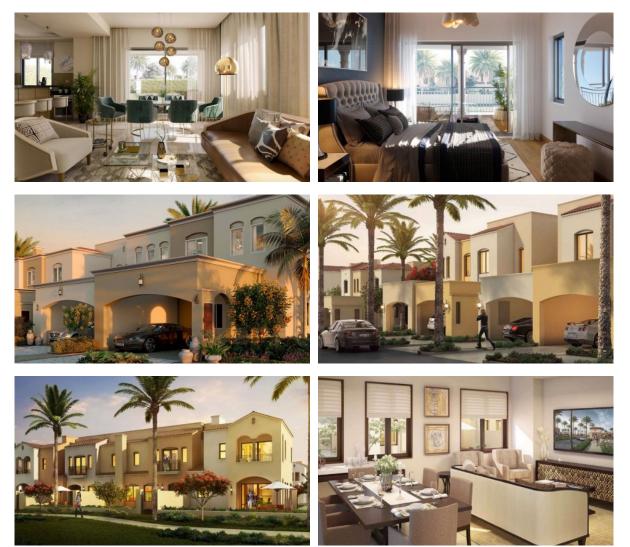

--------------|
| INDOOR FACILITIES        |                         |                       |                           |
| Kindergarten             | Restaurant              | • Bar                 | Recreation area           |
| SPA centre               | Fitness room            |                       |                           |
| OUTDOOR FEATURES         |                         |                       |                           |
| • CCTV                   | Security                | Children's playground | Children's pool           |
| School                   | Landscaped garden       | Landscaped green area | Car park                  |
| Swimming pool            | Sports ground           | Tennis court          | Shop                      |

# villas Dubai

## PHOTO GALLERY