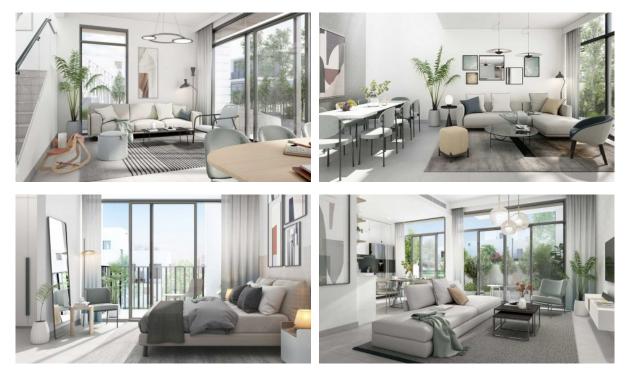

|   |                       |
| INDOOR FACILITIES        |   |                         |   |                           |   |                       |
| Child-friendly           | • | Recreation area         | • | Fitness room              | • | Garage                |
|                          |   |                         |   |                           |   |                       |
| OUTDOOR FEATURES         |   |                         |   |                           |   |                       |
| Barbecue area            | • | Children's playground   | • | Landscaped garden         | • | Landscaped green area |
| No industry facilities   | • | Footpaths               | • | Garden                    | • | Benches               |

Common area with pool



## PHOTO GALLERY