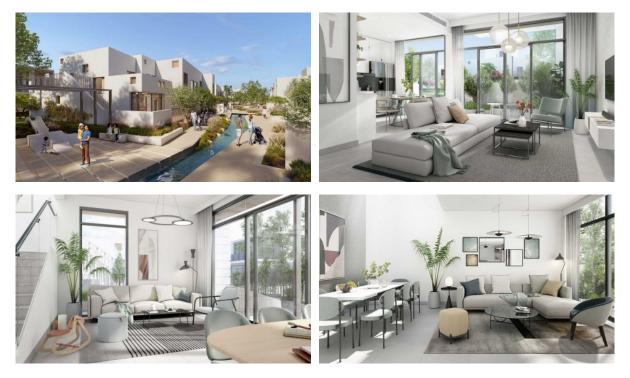

|   |                       |
| INDOOR FACILITIES        |   |                         |   |                           |   |                       |
| Child-friendly           | • | Recreation area         | • | Fitness room              | • | Garage                |
|                          |   |                         |   |                           |   |                       |
| OUTDOOR FEATURES         |   |                         |   |                           |   |                       |
| Barbecue area            | • | Children's playground   | • | Landscaped garden         | • | Landscaped green area |
| No industry facilities   | • | Footpaths               | • | Garden                    | • | Benches               |

Common area with pool



## PHOTO GALLERY