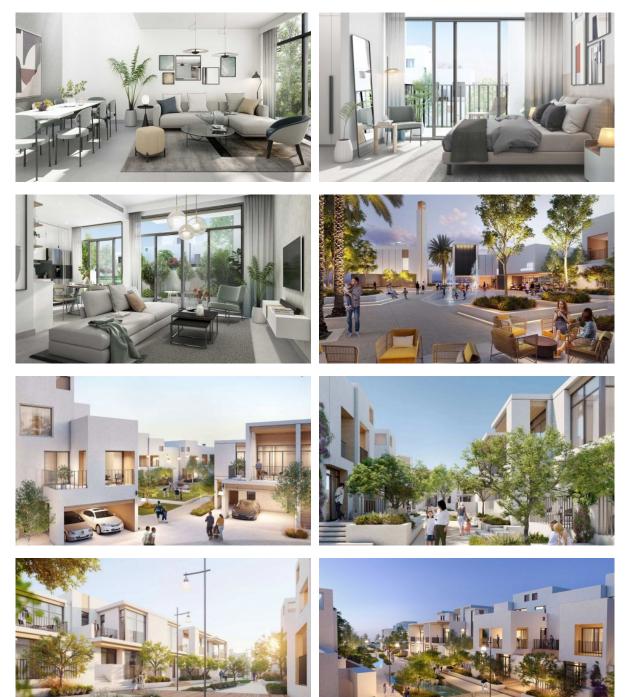

|   |                         |   |                       |   |                   |
| Child-friendly            | • | Recreation area         | ٠ | Fitness room          |   |                   |
|                           |   |                         |   |                       |   |                   |
| OUTDOOR FEATURES          |   |                         |   |                       |   |                   |
| Barbecue area             | ٠ | Fenced area             | ٠ | Children's playground | • | Landscaped garden |
| Landscaped green area     | • | No industry facilities  | • | Footpaths             | • | Garden            |
| Benches                   | • | Common area with pool   | • | Shop                  | • | Supermarket       |

# villas Dubai

#### PHOTO GALLERY