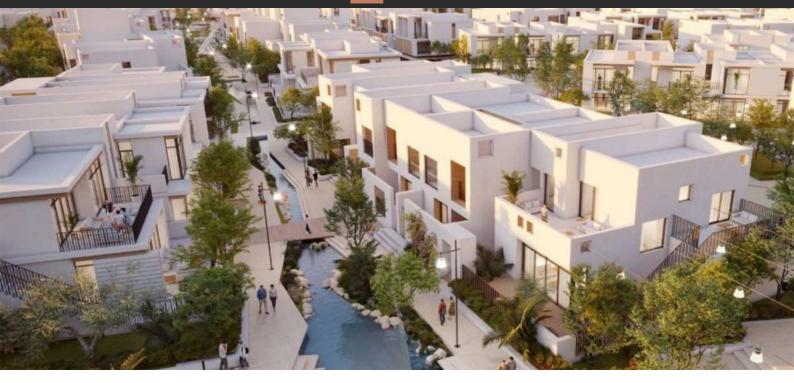

## BLISS 2 TOWNHOUSES AED 1 840 000 - 2 990 000

#### LOCATION

| Close to the countryside  | • | Close to shopping malls | • | Close to schools      | • | Great location    |
|---------------------------|---|-------------------------|---|-----------------------|---|-------------------|
| • Park/garden view        | • | Beautiful view          |   |                       |   |                   |
|                           |   |                         |   |                       |   |                   |
| FEATURES                  |   |                         |   |                       |   |                   |
| New project               | • | Low-rise buildings      | • | Tap water             | • | Electricity       |
| Driveway to the land plot |   |                         |   |                       |   |                   |
| INDOOR FACILITIES         |   |                         |   |                       |   |                   |
| Child-friendly            | • | Recreation area         | ٠ | Fitness room          |   |                   |
|                           |   |                         |   |                       |   |                   |
| OUTDOOR FEATURES          |   |                         |   |                       |   |                   |
| Barbecue area             | ٠ | Fenced area             | ٠ | Children's playground | • | Landscaped garden |
| Landscaped green area     | • | No industry facilities  | • | Footpaths             | • | Garden            |
| Benches                   | • | Common area with pool   | • | Shop                  | • | Supermarket       |