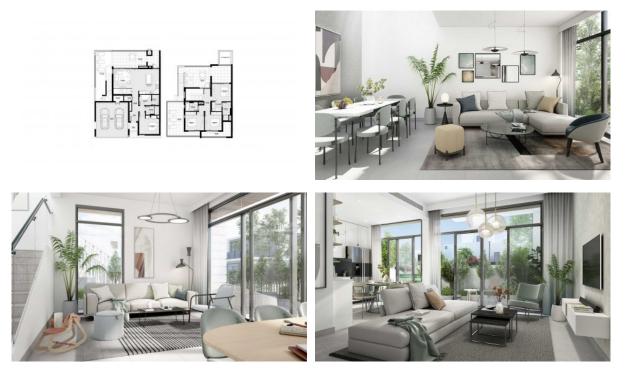

| • | Fitness room              |   |                       |
|                          |   |                         |   |                           |   |                       |
| OUTDOOR FEATURES         |   |                         |   |                           |   |                       |
| Barbecue area            | • | Fenced area             | • | Children's playground     | • | Landscaped garden     |
| Landscaped green area    | • | No industry facilities  | • | Backyard                  | • | Car park              |
| Footpaths                | ۰ | Garden                  | • | Benches                   | • | Common area with pool |
| Shop                     | ٠ | Supermarket             |   |                           |   |                       |



## PHOTO GALLERY