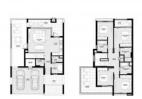

## **PARAMETERS**

City Dubai
Type Townhouse
Development BLISS 2
TOWNHOUSES

Floor plan «267SQM», 4 bedrooms, in BLISS 2

**TOWNHOUSES** 

Living space 267 m²
Completion date IV quarter, 2025