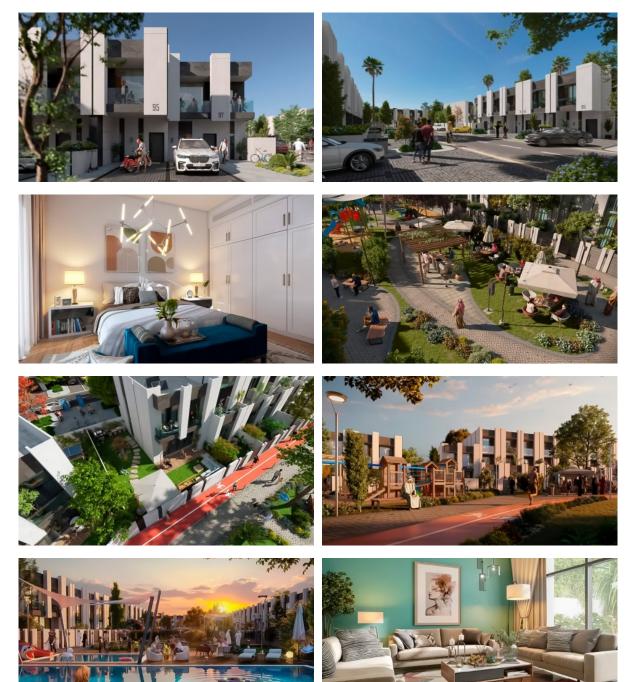

• | Car park          | • | Garden                |

| O | JTDOOR FEATURES         |   |                                  |   |                           |   |                       |
|---|-------------------------|---|----------------------------------|---|---------------------------|---|-----------------------|
| • | Barbecue area           | • | Children's playground            | • | Landscaped garden         | • | Landscaped green area |
| • | Transport accessibility | • | Social and commercial facilities | • | Car park                  | • | Garden                |
| • | Footpaths               | • | Benches                          | • | Well-developed facilities | • | Swimming pool         |

 Sports ground Common area with pool 
• Running track Supermarket •



#### PHOTO GALLERY