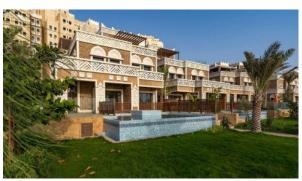

# TOWNHOUSE 4 BEDROOMS IN BALQIS RESIDENCE, PALM JUMEIRAH (26832)

AED 15 025 500

# **PARAMETERS**

City Dubai
Type Townhouse
Development BALQIS RESIDENCE
Living space 931 m²
To sea 20 m
Completion date I quarter, 2019

### LOCATION

- Direct access to the beach Sea nearby First sea line Sea view
- City view
   Panoramic view

#### **OUTDOOR FEATURES**

- Barbecue area CCTV Security Children's playground
- Children's pool

  Landscaped garden

  Landscaped green area

  Private beach
- Garden
   Swimming pool
   Sports ground
   Tennis court
- Shop