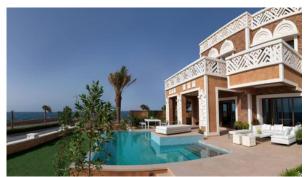

# TOWNHOUSE 4 BEDROOMS IN BALQIS RESIDENCE, PALM JUMEIRAH (26832)

AED 15 025 500

# **PARAMETERS**

City Dubai
Type Townhouse
Development BALQIS RESIDENCE
Living space 931 m²
To sea 20 m
Completion date I quarter, 2019

#### **FEATURES**

- Smart Home system
   Panoramic windows
   Balcony
   Terrace
- TV
   Internet
   Satellite television
   Fully furnished
- Hot tub
   Standard finish
   Utility room
   Premium class

#### **OUTDOOR FEATURES**

- Barbecue area CCTV Security Children's playground
- Children's pool

  Landscaped garden

  Landscaped green area

  Private beach
- Garden
   Swimming pool
   Sports ground
   Tennis court
- Shop