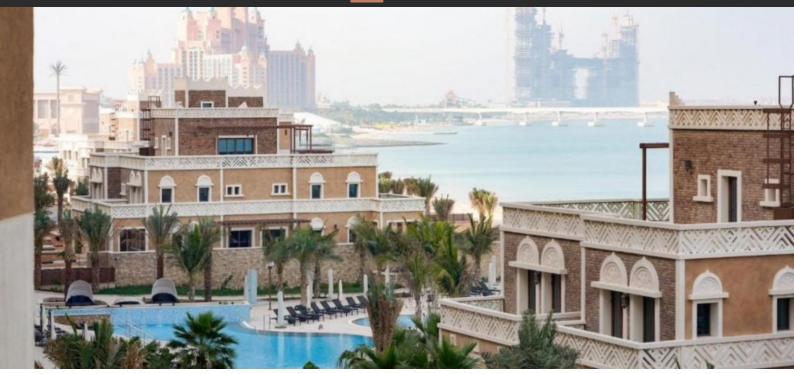

# TOWNHOUSE 4 BEDROOMS IN BALQIS RESIDENCE, PALM JUMEIRAH (26832)

AED 15 025 500

# **PARAMETERS**

City Dubai
Type Townhouse
Development BALQIS RESIDENCE
Living space 931 m²
To sea 20 m
Completion date I quarter, 2019

### LOCATION

- Direct access to the beach Sea nearby First sea line Sea view
- City view
   Panoramic view

#### **OUTDOOR FEATURES**

- Barbecue area CCTV Security Children's playground
- Children's pool

  Landscaped garden

  Landscaped green area

  Private beach
- Garden
   Swimming pool
   Sports ground
   Tennis court
- Shop