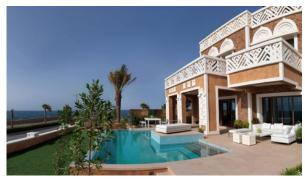

# TOWNHOUSE 4 BEDROOMS IN BALQIS RESIDENCE, PALM **JUMEIRAH** (26831) AED 13 234 500

## LOCATION

| Direct access to the beach | Sea nearby        | First sea line        | Sea view              |
|----------------------------|-------------------|-----------------------|-----------------------|
| City view                  | Panoramic view    |                       |                       |
| FEATURES                   |                   |                       |                       |
| Smart Home system          | Panoramic windows | Balcony               | Terrace               |
| • TV                       | • Internet        | Satellite television  | Fully furnished       |
| • Hot tub                  | Standard finish   | Utility room          | Premium class         |
| INDOOR FACILITIES          |                   |                       |                       |
| Restaurant                 | • Cafe            | • Bar                 | Recreation area       |
| SPA centre                 | Beauty salon      | Fitness room          | • Garage              |
| Covered parking            |                   |                       |                       |
| OUTDOOR FEATURES           |                   |                       |                       |
| Barbecue area              | • CCTV            | Security              | Children's playground |
| Children's pool            | Landscaped garden | Landscaped green area | Private beach         |