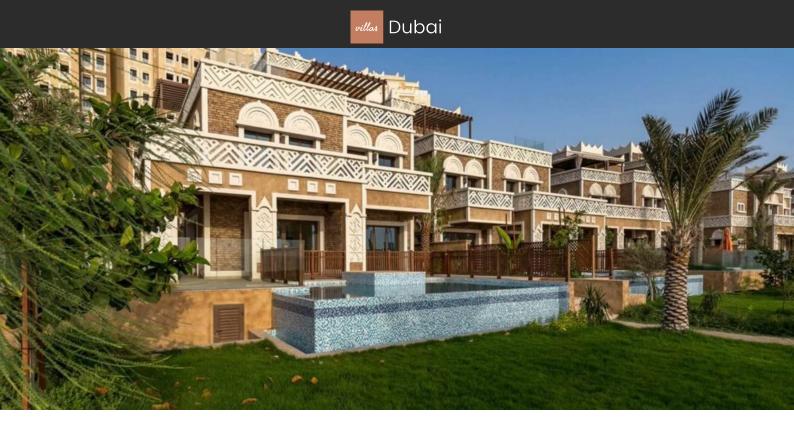

# TOWNHOUSE 4 BEDROOMS IN BALQIS RESIDENCE, PALM **JUMEIRAH** (26831) AED 13 234 500

#### PARAMETERS

City Туре Development BALQIS RESIDENCE Living space To sea Completion date

Dubai Townhouse 820 m<sup>2</sup> 20 m I quarter, 2019

## LOCATION

| Direct access to the beach | Sea nearby        | First sea line        | Sea view              |
|----------------------------|-------------------|-----------------------|-----------------------|
| City view                  | Panoramic view    |                       |                       |
| FEATURES                   |                   |                       |                       |
| Smart Home system          | Panoramic windows | Balcony               | Terrace               |
| • TV                       | • Internet        | Satellite television  | Fully furnished       |
| • Hot tub                  | Standard finish   | Utility room          | Premium class         |
| INDOOR FACILITIES          |                   |                       |                       |
| Restaurant                 | • Cafe            | • Bar                 | Recreation area       |
| SPA centre                 | Beauty salon      | Fitness room          | • Garage              |
| Covered parking            |                   |                       |                       |
| OUTDOOR FEATURES           |                   |                       |                       |
| Barbecue area              | • CCTV            | Security              | Children's playground |
| Children's pool            | Landscaped garden | Landscaped green area | Private beach         |