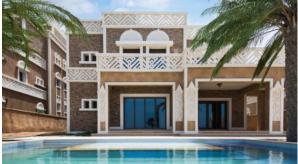

# TOWNHOUSE 4 BEDROOMS IN BALQIS RESIDENCE, PALM **JUMEIRAH** (26831) AED 13 234 500

## LOCATION

| Direct access to the beach | Sea nearby        | First sea line        | Sea view              |
|----------------------------|-------------------|-----------------------|-----------------------|
| City view                  | Panoramic view    |                       |                       |
| FEATURES                   |                   |                       |                       |
| Smart Home system          | Panoramic windows | Balcony               | Terrace               |
| • TV                       | • Internet        | Satellite television  | Fully furnished       |
| • Hot tub                  | Standard finish   | Utility room          | Premium class         |
| INDOOR FACILITIES          |                   |                       |                       |
| Restaurant                 | • Cafe            | • Bar                 | Recreation area       |
| SPA centre                 | Beauty salon      | Fitness room          | • Garage              |
| Covered parking            |                   |                       |                       |
| OUTDOOR FEATURES           |                   |                       |                       |
| Barbecue area              | • CCTV            | Security              | Children's playground |
| Children's pool            | Landscaped garden | Landscaped green area | Private beach         |