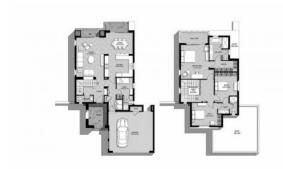

## **PARAMETERS**

City Dubai
District Arabian Ranches 2
Type Villa
Development AZALEA VILLAS
Floor plan Floor plan «A», 3
bedrooms, in AZALEA

Living space 284 m²
To sea 17200 m
To city center 34800 m
Completion date II quarter, 2019