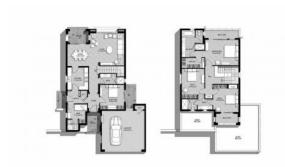

## **PARAMETERS**

City Dubai
District Arabian Ranches 2
Type Villa
Development AZALEA VILLAS
Floor plan Floor plan «B», 4
bedrooms, in AZALEA

Living space 299 m²
To sea 17200 m
To city center 34800 m
Completion date II quarter, 2019

# PHOTO GALLERY