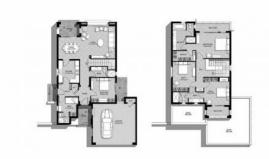

# **PARAMETERS**

City Dubai
District Arabian Ranches 2
Type Villa
Development AZALEA VILLAS
Floor plan Floor plan «B», 4
bedrooms, in AZALEA

Living space 312 m²
To sea 17200 m
To city center 34800 m
Completion date II quarter, 2019

# PHOTO GALLERY