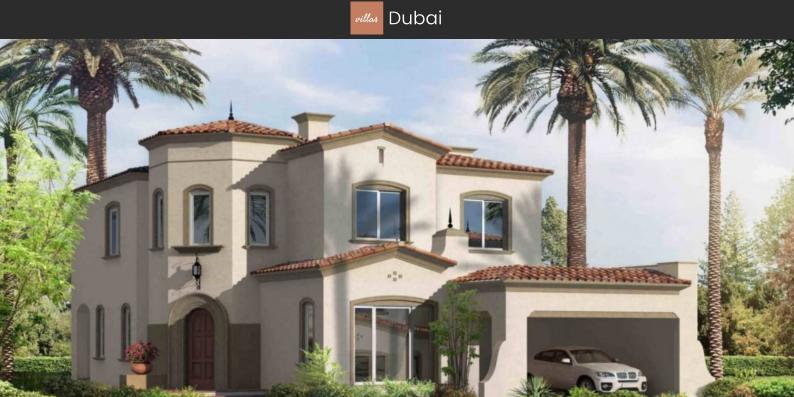

# VILLA 7 BEDROOMS IN ASEEL VILLAS, ARABIAN RANCHES (26315) AED 8 636 888

### PARAMETERS

| City            | Dubai            |
|-----------------|------------------|
| Туре            | Villa            |
| Development     | ASEEL VILLAS     |
| Living space    | 558 m²           |
| To sea          | 16100 m          |
| To city center  | 25400 m          |
| Completion date | IV quarter, 2019 |