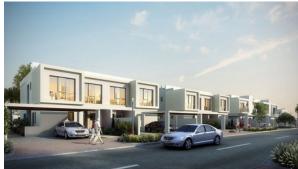

# ARABELLA TOWNHOUSES

AED 2 750 000 - 4 500 000

# **PARAMETERS**

City Dubai
Type Development
Bedrooms 3, 4, 5
To sea 15000 m
Completion date III quarter, 2020





#### PROPERTY FEATURES

#### **LOCATION**

Close to the countryside
 Near the golf course
 Park/garden view

#### **FEATURES**

TV
 Internet
 Premium class

## **INDOOR FACILITIES**

Kindergarten
 Restaurant
 Cafe
 Healthcare facilities

Pharmacies
 Recreation area
 SPA centre
 Fitness room

Golf course
 Shopping centre
 Outdoor parking lot

## **OUTDOOR FEATURES**

CCTV • Security • Children's playground • Children's pool

School
 Landscaped garden
 Water park
 Amphitheatre

Swimming pool
 Common area with pool
 Running track
 Sports ground

Tennis court
 Football pitch
 Shop
 Supermarket

# PHOTO GALLERY