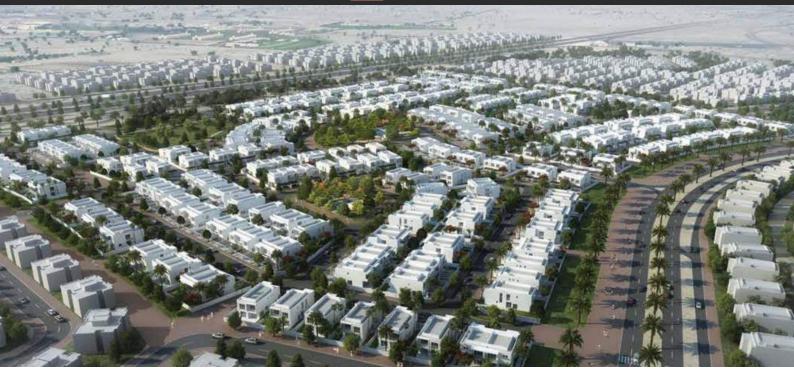

# ARABELLA TOWNHOUSES

AED 2 750 000 - 4 500 000

# **PARAMETERS**

City Dubai
Type Development
Bedrooms 3, 4, 5
To sea 15000 m
Completion date III quarter, 2020

#### **LOCATION**

Close to the countryside
 Near the golf course
 Park/garden view