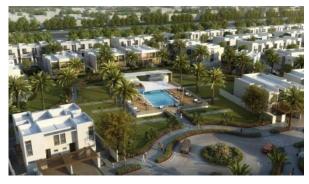

# ARABELLA TOWNHOUSES

AED 2 750 000 - 4 500 000

# **PARAMETERS**

City Dubai
Type Development
Bedrooms 3, 4, 5
To sea 15000 m
Completion date III quarter, 2020





#### PROPERTY FEATURES

#### **LOCATION**

Close to the countryside
 Near the golf course
 Park/garden view

#### **FEATURES**

TV
 Internet
 Premium class

## **INDOOR FACILITIES**

Kindergarten
 Restaurant
 Cafe
 Healthcare facilities

Pharmacies
 Recreation area
 SPA centre
 Fitness room

Golf course
 Shopping centre
 Outdoor parking lot

## **OUTDOOR FEATURES**

CCTV • Security • Children's playground • Children's pool

School
 Landscaped garden
 Water park
 Amphitheatre

Swimming pool
 Common area with pool
 Running track
 Sports ground

Tennis court
 Football pitch
 Shop
 Supermarket

# PHOTO GALLERY