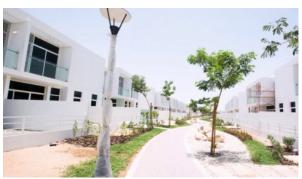

# ARABELLA TOWNHOUSES

AED 2 750 000 - 4 500 000

# **PARAMETERS**

City Dubai
Type Development
Bedrooms 3, 4, 5
To sea 15000 m
Completion date III quarter, 2020





#### PROPERTY FEATURES

#### **LOCATION**

Close to the countryside
 Near the golf course
 Park/garden view

#### **FEATURES**

TV
 Internet
 Premium class

## **INDOOR FACILITIES**

Kindergarten
 Restaurant
 Cafe
 Healthcare facilities

Pharmacies
 Recreation area
 SPA centre
 Fitness room

Golf course
 Shopping centre
 Outdoor parking lot

## **OUTDOOR FEATURES**

CCTV • Security • Children's playground • Children's pool

School
 Landscaped garden
 Water park
 Amphitheatre

Swimming pool
 Common area with pool
 Running track
 Sports ground

Tennis court
 Football pitch
 Shop
 Supermarket

# PHOTO GALLERY