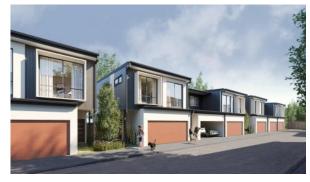

# ARABELLA TOWNHOUSES

AED 2 750 000 - 4 500 000

# **PARAMETERS**

City Dubai
Type Development
Bedrooms 3, 4, 5
To sea 15000 m
Completion date III quarter, 2020





#### PROPERTY FEATURES

#### **LOCATION**

Close to the countryside
 Near the golf course
 Park/garden view

#### **FEATURES**

TV
 Internet
 Premium class

## **INDOOR FACILITIES**

Kindergarten
 Restaurant
 Cafe
 Healthcare facilities

Pharmacies
 Recreation area
 SPA centre
 Fitness room

Golf course
 Shopping centre
 Outdoor parking lot

## **OUTDOOR FEATURES**

CCTV • Security • Children's playground • Children's pool

School
 Landscaped garden
 Water park
 Amphitheatre

Swimming pool
 Common area with pool
 Running track
 Sports ground

Tennis court
 Football pitch
 Shop
 Supermarket

# PHOTO GALLERY