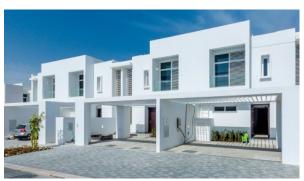

# ARABELLA TOWNHOUSES

AED 2 750 000 - 4 500 000

# **PARAMETERS**

City Dubai
Type Development
Bedrooms 3, 4, 5
To sea 15000 m
Completion date III quarter, 2020





#### PROPERTY FEATURES

#### **LOCATION**

Close to the countryside
 Near the golf course
 Park/garden view

#### **FEATURES**

TV
 Internet
 Premium class

## **INDOOR FACILITIES**

Kindergarten
 Restaurant
 Cafe
 Healthcare facilities

Pharmacies
 Recreation area
 SPA centre
 Fitness room

Golf course
 Shopping centre
 Outdoor parking lot

## **OUTDOOR FEATURES**

CCTV • Security • Children's playground • Children's pool

School
 Landscaped garden
 Water park
 Amphitheatre

Swimming pool
 Common area with pool
 Running track
 Sports ground

Tennis court
 Football pitch
 Shop
 Supermarket

# PHOTO GALLERY