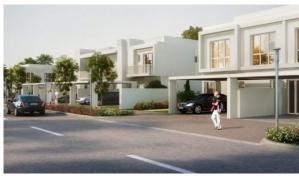

# ARABELLA TOWNHOUSES

AED 2 750 000 - 4 500 000

# **PARAMETERS**

City Dubai
Type Development
Bedrooms 3, 4, 5
To sea 15000 m
Completion date III quarter, 2020





#### PROPERTY FEATURES

#### **LOCATION**

Close to the countryside
 Near the golf course
 Park/garden view

#### **FEATURES**

TV
 Internet
 Premium class

## **INDOOR FACILITIES**

Kindergarten
 Restaurant
 Cafe
 Healthcare facilities

Pharmacies
 Recreation area
 SPA centre
 Fitness room

Golf course
 Shopping centre
 Outdoor parking lot

## **OUTDOOR FEATURES**

CCTV • Security • Children's playground • Children's pool

School
 Landscaped garden
 Water park
 Amphitheatre

Swimming pool
 Common area with pool
 Running track
 Sports ground

Tennis court
 Football pitch
 Shop
 Supermarket

# PHOTO GALLERY