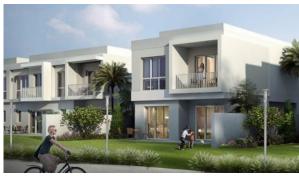

# ARABELLA TOWNHOUSES

AED 2 750 000 - 4 500 000

# **PARAMETERS**

City Dubai
Type Development
Bedrooms 3, 4, 5
To sea 15000 m
Completion date III quarter, 2020





#### PROPERTY FEATURES

#### **LOCATION**

Close to the countryside
 Near the golf course
 Park/garden view

#### **FEATURES**

TV
 Internet
 Premium class

## **INDOOR FACILITIES**

Kindergarten
 Restaurant
 Cafe
 Healthcare facilities

Pharmacies
 Recreation area
 SPA centre
 Fitness room

Golf course
 Shopping centre
 Outdoor parking lot

## **OUTDOOR FEATURES**

CCTV • Security • Children's playground • Children's pool

School
 Landscaped garden
 Water park
 Amphitheatre

Swimming pool
 Common area with pool
 Running track
 Sports ground

Tennis court
 Football pitch
 Shop
 Supermarket

# PHOTO GALLERY