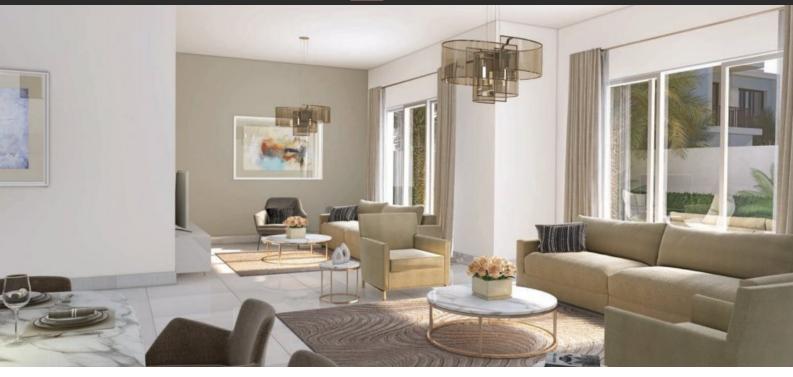

# TOWNHOUSE 3 BEDROOMS IN ARABELLA TOWNHOUSES, MUDON (25202)

AED 2 750 000

# **PARAMETERS**

City Dubai
Type Townhouse
Development ARABELLA
TOWNHOUSES

Living space 290 m²
To sea 15000 m
Completion date III quarter, 2020





#### PROPERTY FEATURES

#### **LOCATION**

Close to the countryside
 Near the golf course
 Park/garden view

#### **FEATURES**

Balcony
 TV
 Internet
 Premium class

## **INDOOR FACILITIES**

Kindergarten
 Restaurant
 Cafe
 Healthcare facilities

Pharmacies
 Recreation area
 SPA centre
 Fitness room

Golf course
 Shopping centre
 Outdoor parking lot

## **OUTDOOR FEATURES**

CCTV
 Security
 Children's playground
 Children's pool

School
 Landscaped garden
 Water park
 Amphitheatre

Swimming pool
 Common area with pool
 Running track
 Sports ground

Tennis court
 F