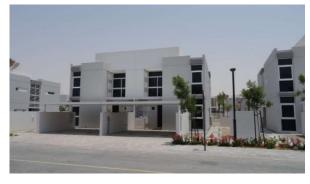

5202)

AED 2 750 000

# **PARAMETERS**

City Dubai
Type Townhouse
Development ARABELLA
TOWNHOUSES

Living space 290 m²
To sea 15000 m
Completion date III quarter, 2020





#### PROPERTY FEATURES

#### **LOCATION**

Close to the countryside
 Near the golf course
 Park/garden view

#### **FEATURES**

Balcony
 TV
 Internet
 Premium class

## **INDOOR FACILITIES**

Kindergarten
 Restaurant
 Cafe
 Healthcare facilities

Pharmacies
 Recreation area
 SPA centre
 Fitness room

Golf course
 Shopping centre
 Outdoor parking lot

## **OUTDOOR FEATURES**

CCTV
 Security
 Children's playground
 Children's pool

School
 Landscaped garden
 Water park
 Amphitheatre

Swimming pool
 Common area with pool
 Running track
 Sports ground

Tennis court
 Football pitch
 Shop
 Supermarket



# PHOTO GALLERY