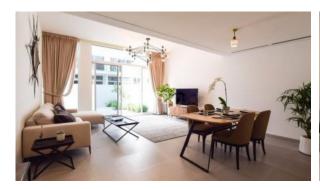

N (25202)

AED 2 750 000

# **PARAMETERS**

City Dubai
Type Townhouse
Development ARABELLA
TOWNHOUSES

Living space 290 m²
To sea 15000 m
Completion date III quarter, 2020





#### PROPERTY FEATURES

#### **LOCATION**

Close to the countryside
 Near the golf course
 Park/garden view

#### **FEATURES**

Balcony
 TV
 Internet
 Premium class

## **INDOOR FACILITIES**

Kindergarten
 Restaurant
 Cafe
 Healthcare facilities

Pharmacies
 Recreation area
 SPA centre
 Fitness room

Golf course
 Shopping centre
 Outdoor parking lot

## **OUTDOOR FEATURES**

CCTV
 Security
 Children's playground
 Children's pool

School
 Landscaped garden
 Water park
 Amphitheatre

Swimming pool
 Common area with pool
 Running track
 Sports ground

Tennis court
 Football pitch
 Shop
 Supermarket



# PHOTO GALLERY