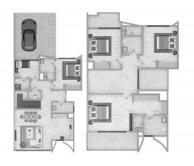

#### PARAMETERS

City Type Development Floor plan

Living space

To city center Completion date

To sea

Dubai Townhouse ANYA TOWNHOUSES Apartment floor plan «4BR Modern 217SQM», 4 bedrooms in ANYA TOWNHOUSES 217 m² 29000 m 24000 m IV quarter, 2026