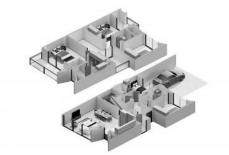

#### PARAMETERS

City Type Development Floor plan

Living space

To city center Completion date

To sea

Dubai Townhouse ANYA TOWNHOUSES Apartment floor plan «4BR Modern 217SQM», 4 bedrooms in ANYA TOWNHOUSES 217 m² 29000 m 24000 m IV quarter, 2026