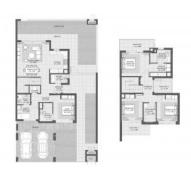

### **PARAMETERS**

City Dubai Type Townhouse Development ANYA 2

TOWNHOUSES

Floor plan Apartment floor plan «4 BEDROOM TYPE 2», 4

bedrooms in ANYA 2

TOWNHOUSES

Living space 228 m²
To sea 29000 m
To city center 24000 m
Completion date IV quarter, 2026