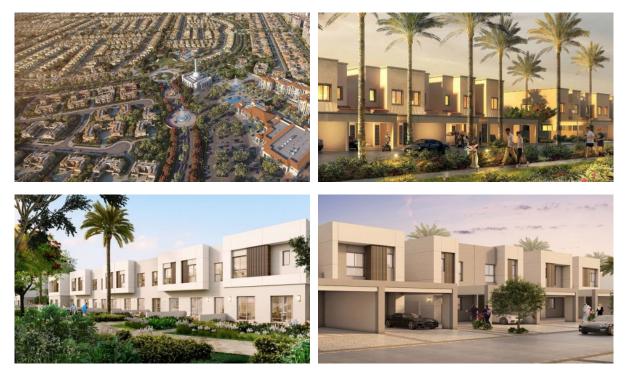

arking  | • | Bike parking              |   |                       |
|    |                         |   |                  |   |                           |   |                       |
| Ol | JTDOOR FEATURES         |   |                  |   |                           |   |                       |
| •  | Barbecue area           | • | CCTV             | • | Security                  | • | Children's playground |
| •  | Landscaped garden       | • | Pets allowed     | • | Car park                  | • | Amphitheatre          |
| ۰  | Park                    | ٠ | Footpaths        | • | Garden                    | • | Swimming pool         |
| •  | Common area with pool   | • | Basketball court | • | Running track             | • | Sports ground         |

Supermarket



## PHOTO GALLERY