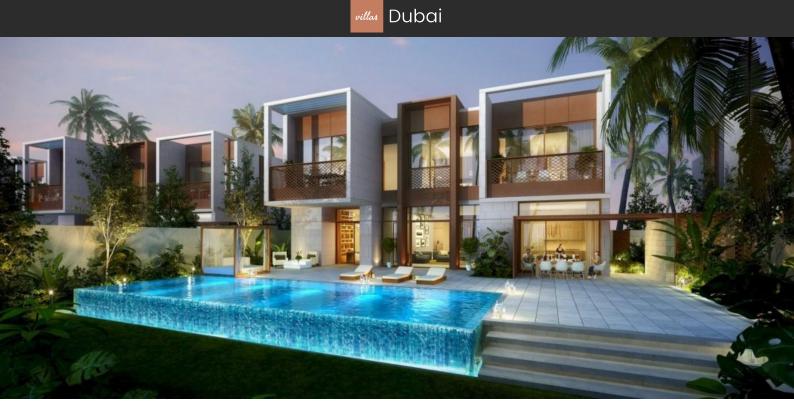

# AMALFI VILLAS AED 15 999 850 - 40 000 000

### LOCATION

Direct access to the beach
Sea nearby

#### OUTDOOR FEATURES

| • | Barbecue area         | • | CCTV     | ٠ | Children's playground | • | Children's pool |
|---|-----------------------|---|----------|---|-----------------------|---|-----------------|
| • | Landscaped green area | • | Car park | • | Park                  | • | Swimming pool   |