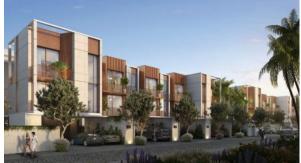

# AMALFI VILLAS AED 15 999 850 - 40 000 000

# PARAMETERS

City Type Bedrooms Completion date Dubai Development 3, 5 I quarter, 2021





#### **PROPERTY FEATURES**

### LOCATION

Direct access to the beach
Sea nearby

#### FEATURES

Balcony
Roof terrace
Dressing room

#### **INDOOR FACILITIES**

Recreation area
Fitness room

#### OUTDOOR FEATURES

| • | Barbecue area         | • | CCTV     | ٠ | Children's playground | • | Children's pool |
|---|-----------------------|---|----------|---|-----------------------|---|-----------------|
| • | Landscaped green area | • | Car park | • | Park                  | • | Swimming pool   |

Basketball court
Tennis court



## PHOTO GALLERY