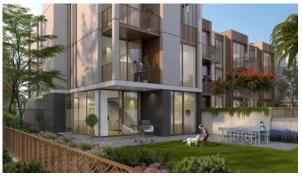

# AMALFI VILLAS AED 15 999 850 - 40 000 000

# PARAMETERS

City Type Bedrooms Completion date Dubai Development 3, 5 I quarter, 2021





#### **PROPERTY FEATURES**

### LOCATION

Direct access to the beach
Sea nearby

#### FEATURES

Balcony
Roof terrace
Dressing room

#### **INDOOR FACILITIES**

Recreation area
Fitness room

#### OUTDOOR FEATURES

| • | Barbecue area         | • | CCTV     | ٠ | Children's playground | • | Children's pool |
|---|-----------------------|---|----------|---|-----------------------|---|-----------------|
| • | Landscaped green area | • | Car park | • | Park                  | • | Swimming pool   |

Basketball court
Tennis court



## PHOTO GALLERY