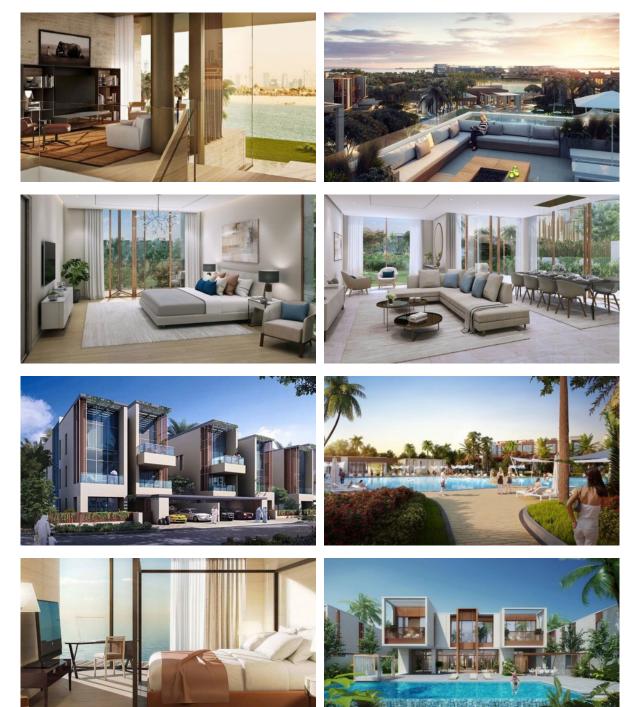

# TOWNHOUSE 3 BEDROOMS IN AMALFI VILLAS, JUMEIRAH BAY ISLAND (26890) AED 15 999 850

### PARAMETERS

City Type Development Living space Completion date Dubai Townhouse AMALFI VILLAS 373 m<sup>2</sup> I quarter, 2021





#### **PROPERTY FEATURES**

## LOCATION

Direct access to the beach
Sea nearby

## FEATURES

Roof terrace

#### INDOOR FACILITIES

Fitness room

#### OUTDOOR FEATURES

| • | Children's playground | • | Landscaped green area | • | Park | • | Swimming pool |
|---|-----------------------|---|-----------------------|---|------|---|---------------|
|---|-----------------------|---|-----------------------|---|------|---|---------------|

- Basketball court
- Tennis court



## PHOTO GALLERY