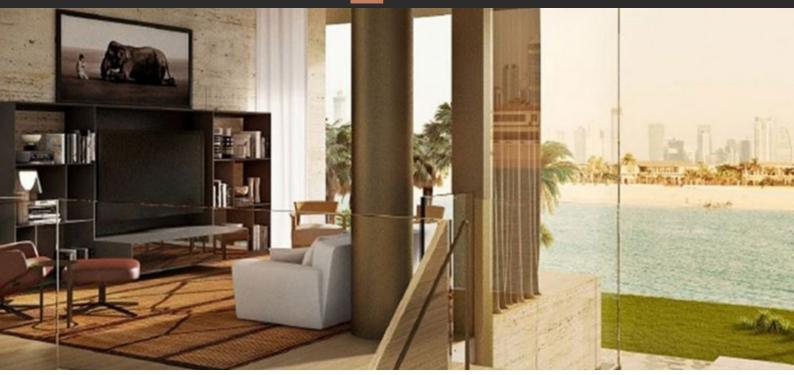

# VILLA 5 BEDROOMS IN AMALFI VILLAS, JUMEIRAH BAY ISLAND (25190) AED 25 000 000

### PARAMETERS

City Type Development Completion date Dubai Villa AMALFI VILLAS I quarter, 2021





#### **PROPERTY FEATURES**

## LOCATION

Direct access to the beach
Sea nearby

## FEATURES

Roof terrace

#### INDOOR FACILITIES

Fitness room

#### OUTDOOR FEATURES

| • | Children's playground | • | Landscaped green area | • | Park | • | Swimming pool |
|---|-----------------------|---|-----------------------|---|------|---|---------------|
|---|-----------------------|---|-----------------------|---|------|---|---------------|

- Basketball court
- Tennis court



## PHOTO GALLERY