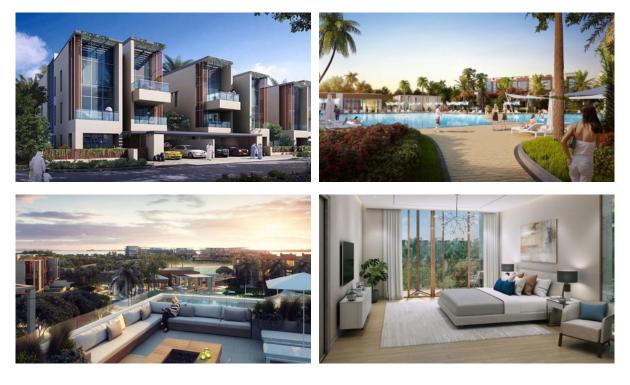

# VILLA 5 BEDROOMS IN AMALFI VILLAS, JUMEIRAH BAY ISLAND (25190) AED 25 000 000

### PARAMETERS

City Type Development Completion date Dubai Villa AMALFI VILLAS I quarter, 2021





#### **PROPERTY FEATURES**

## LOCATION

Direct access to the beach
Sea nearby

## FEATURES

Roof terrace

#### INDOOR FACILITIES

Fitness room

#### OUTDOOR FEATURES

| • | Children's playground | • | Landscaped green area | • | Park | • | Swimming pool |
|---|-----------------------|---|-----------------------|---|------|---|---------------|
|---|-----------------------|---|-----------------------|---|------|---|---------------|

- Basketball court
- Tennis court



## PHOTO GALLERY